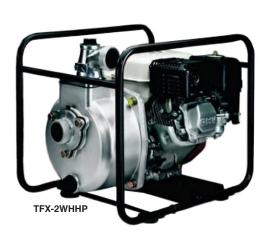

# WATER HOG HIGH PRESSURE PUMPS.

The TFX-2WHHP and TFX-2-1WHHP can exceed pressure 3x over centrifugal Pumps. These water hog pumps are rigid, compact and portable. Impellers and volutes are constructed from cast iron. Pump housings are made from die cast aluminum. Self priming up to 26' and a maximum head up to 187'. Honda engines with low oil shut off.

#### PUMP SPECIFICATIONS

| Model               | WATER HOG TFX-2WHHP          | WATER HOG TFX-2-1WHHP        |
|---------------------|------------------------------|------------------------------|
| Connection Diameter | 2" NPT                       | 1", 2" NPT                   |
| Max. Flow Rate      | 116 GPM                      | 113 GPM                      |
| Max Discharge Head  | 187 Ft.                      | 262 Ft.                      |
| Max Suction Lift    | 26 Ft.                       | 26 Ft.                       |
| Max Pressure        | 81 Psi                       | 113 Psi                      |
| Engine Model        | GX160                        | GX160H                       |
| Displacement        | 163 cc                       | 163 cc                       |
| Horse Power         | 4.8 Hp                       | 5.3 Hp                       |
| Fuel Tank Capacity  | .82 Gal                      | .82 Gal                      |
| Continuous Run Time | 2 Hours                      | 2 Hours                      |
| Fuel                | Automotive Unleaded Gasoline | Automotive Unleaded Gasoline |
| Dimensions          | 20" x 15" x 17"              | 22" x 18" x 19"              |
| Weight              | 75 Lbs                       | 82 Lbs                       |
| Part Number         | 65974-20                     | 65974-10                     |