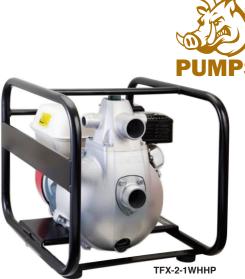

# WATER HOG HIGH PRESSURE PUMPS.

The TFX-2WHHP and TFX-2-1WHHP can exceed pressure 3x over centrifugal Pumps. These water hog pumps are rigid, compact and portable. Impellers and volutes are constructed from cast iron. Pump housings are made from die cast aluminum. Self priming up to 26' and a maximum head up to 187'. Honda engines with low oil shut off.

#### PUMP SPECIFICATIONS

| Model               | WATER HOG TFX-2WHHP          | WATER HOG TFX-2-1WHHP        |
|---------------------|------------------------------|------------------------------|
| Connection Diameter | 2" NPT                       | 1", 2" NPT                   |
| Max. Flow Rate      | 116 GPM                      | 113 GPM                      |
| Max Discharge Head  | 187 Ft.                      | 262 Ft.                      |
| Max Suction Lift    | 26 Ft.                       | 26 Ft.                       |
| Max Pressure        | 81 Psi                       | 113 Psi                      |
| Engine Model        | GX160                        | GX160H                       |
| Displacement        | 163 cc                       | 163 cc                       |
| Horse Power         | 4.8 Hp                       | 5.3 Hp                       |
| Fuel Tank Capacity  | .82 Gal                      | .82 Gal                      |
| Continuous Run Time | 2 Hours                      | 2 Hours                      |
| Fuel                | Automotive Unleaded Gasoline | Automotive Unleaded Gasoline |
| Dimensions          | 20" x 15" x 17"              | 22" x 18" x 19"              |
| Weight              | 75 Lbs                       | 82 Lbs                       |
| Part Number         | 65974-20                     | 65974-10                     |