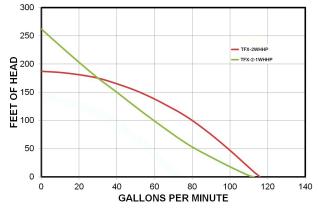

#### PUMP SPECIFICATIONS

| Model               | WATER HOG TFX-2WHHP          | WATER HOG TFX-2-1WHHP        |
|---------------------|------------------------------|------------------------------|
| Connection Diameter | 2" NPT                       | 1", 2" NPT                   |
| Max. Flow Rate      | 116 GPM                      | 113 GPM                      |
| Max Discharge Head  | 187 Ft.                      | 262 Ft.                      |
| Max Suction Lift    | 26 Ft.                       | 26 Ft.                       |
| Max Pressure        | 81 Psi                       | 113 Psi                      |
| Engine Model        | GX160                        | GX160H                       |
| Displacement        | 163 cc                       | 163 cc                       |
| Horse Power         | 4.8 Hp                       | 5.3 Hp                       |
| Fuel Tank Capacity  | .82 Gal                      | .82 Gal                      |
| Continuous Run Time | 2 Hours                      | 2 Hours                      |
| Fuel                | Automotive Unleaded Gasoline | Automotive Unleaded Gasoline |
| Dimensions          | 20" x 15" x 17"              | 22" x 18" x 19"              |
| Weight              | 75 Lbs                       | 82 Lbs                       |
| Part Number         | 65974-20                     | 65974-10                     |

#### **PERFORMANCE CURVES**

TFX TRASH PUMP WHEEL KIT The optional wheel kit accessory is designed to fit your choice of TFX trash pump and provides even more portability.