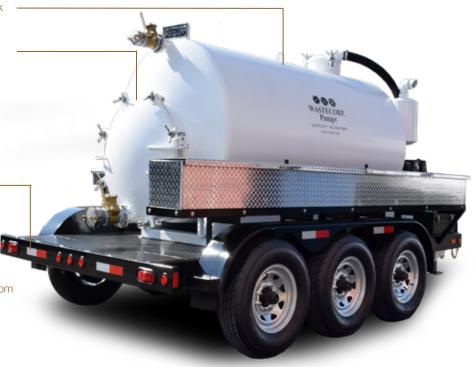

|
| Max. discharge head (vertical) | 30 ft                                                                      |
| Max. discharge distance        | 3000 ft                                                                    |



1600 gallon single compartment steel waste tank (dual compartment waste/fresh water available)

Optional man way allows access to tank interior 20", 25" or 36" diameter sizes.

92-363 CFM range vacuum pumps available

## Galvanized trailer for the ultimate in corrosion resistance\*

DOT approved trailer package with lighting and electric brakes

Premium non-collapsible green suction and discharge hose included

Optional lockable corrosion resistant storage containers for hoses and accessories protects from weather and vandals









/ Side view

Rear view

## **SUPER DUTY® VACUUM PUMPS**

Designed and Manufactured by Wastecorp Pumps in USA and/or Canada.

Toll-Free: 1.888.829.2783 Email: info@wastecorp.com

International: +1-201-445-2882



**OEM Manufacturer**