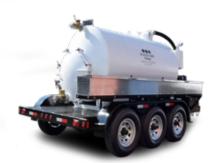

1600 gallon single compartment steel waste tank (dual compartment waste/fresh water available)

Optional man way allows access to tank interior 20", 25" or 36" diameter sizes.

92-363 CFM range vacuum pumps available

## Galvanized trailer for the ultimate in corrosion resistance\*

DOT approved trailer package with lighting and electric brakes

Premium non-collapsible green suction and discharge hose included

Optional lockable corrosion resistant storage containers for hoses and accessories protects from weather and vandals

/ Side view

Rear view