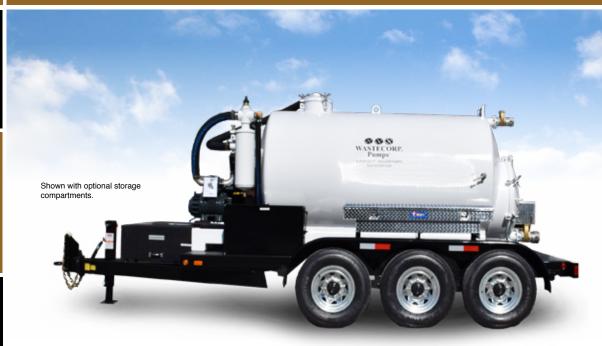

1600 gallon single compartment steel waste tank (dual compartment waste/fresh water available)

Optional man way allows access to tank interior 20", 25" or 36" diameter sizes.

92-363 CFM range vacuum pumps available

## Galvanized trailer for the ultimate in corrosion resistance\*

DOT approved trailer package with lighting and electric brakes

Premium non-collapsible green suction and discharge hose included

Optional lockable corrosion resistant storage containers for hoses and accessories protects from weather and vandals

/ Side view

Rear view