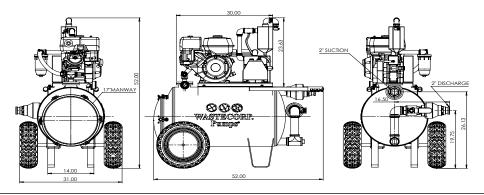

## **Base Model Approximate Dimensions (Single Axle - Dolly Style)**

**Super Duty®** Professional Vacuum Pumps

· info@wastecorp.com

· 1-888-829-2783