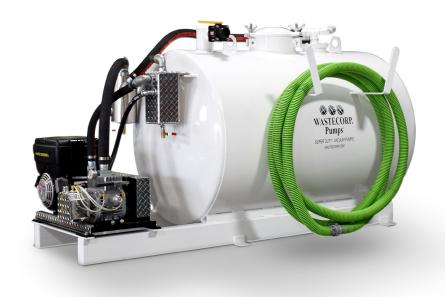

Pumps available to 200 GPM

Automatic continuous duty

Wastecorp is An ISO 9001 and ISO 14001 pump manufacturer

Designed and manufactured in the USA and/or Canada

| Pump Specifications        | TVP 500                                                     |
|----------------------------|-------------------------------------------------------------|
| Pump & motor               | 3HP @ 70 CFM                                                |
| Tank                       | 500 gallons                                                 |
| Connections                | 1½ x 2" NPT Intake & Discharge w/ motorized ball valve      |
| Finish                     | Powder coat white or hot dipped galv. tank                  |
| Hoses                      | 30 ft Intake Hose Assembly                                  |
| Accessories                | Two sizes deck adapters, universal deck adapter, potty wand |
| Performance Specifications |                                                             |
| Max. suction lift          | 25 ft                                                       |
| Max. suction distance      | 3000 ft                                                     |
| Max. suction performance   | 200 GPM                                                     |
| Max. discharge head        | 30 ft                                                       |
| Max. discharge distance    | 3000 ft                                                     |
| Approximate Dimensions     |                                                             |
| Width                      | 36"                                                         |
| Length                     | 82"                                                         |
| Height                     | 65"                                                         |
| Tank diameter              | 36"                                                         |
| Intake connection          | 2"                                                          |
| Discharge connection       | 2"                                                          |
| Empty weight               | 1100 lbs                                                    |