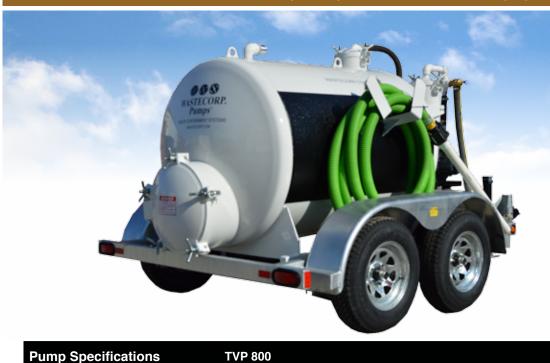

Super Duty<sup>®</sup>
TVP-800<sup>™</sup> Series
Vacuum Pumps

Stationary or trailer mounted

Pumps available to 200 GPM

Automatic continuous duty

Wastecorp is An ISO 9001 and ISO 14001 pump manufacturer

Designed and manufactured in the USA and/or Canada

| Part No.                   | 64960-10                                             |
|----------------------------|------------------------------------------------------|
| Pump & Motor               | 8-13 HP, 92-180 CFM                                  |
| Tank                       | 800 gallons                                          |
| Connections                | 2" NPT Intake & 3" discharge w/ motorized ball valve |
| Finish                     | Powder coat white or hot dipped galv. tank           |
| Hoses                      | 30 ft Intake Hose Assembly                           |
| Accessories                | Deck adapters, universal deck adapter, potty wand    |
| Performance Specifications |                                                      |
| Max. suction lift          | 25 ft                                                |
| Max. suction distance      | 3000 ft                                              |
| Max. suction performance   | 200 GPM                                              |
| Max. discharge head        | 30 ft                                                |
| Max. discharge distance    | 3000 ft                                              |
| Approximate Dimensions     |                                                      |
| Width                      | 65"                                                  |

| Approximate Dimensions |          |
|------------------------|----------|
| Width                  | 65"      |
| Length                 | 108"     |
| Height                 | 65"      |
| Tank diameter          | 50"      |
| Intake connection      | 2"       |
| Discharge connection   | 3"       |
| Empty weight           | 2100 lbs |