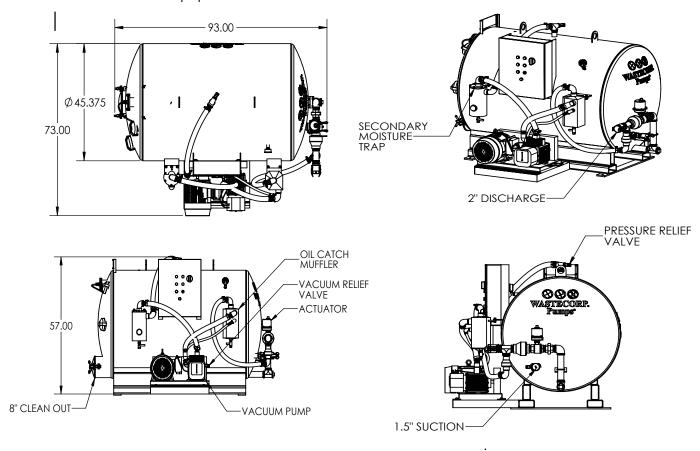

Assembly                                  |
| Accessories*                   | Two sizes deck adapters, universal deck adapter, potty wand |
| Performance Specifications     |                                                             |
| Max. suction lift (vertical)   | 25 ft                                                       |
| Max. suction distance          | 1500 ft                                                     |
| Max. suction performance       | 120 GPM                                                     |
| Max. discharge head (vertical) | 30 ft                                                       |
| Max. discharge distance        | 3000 ft                                                     |



## **Approximate Dimensions**

Not to be used for construction purposes.



## **SUPER DUTY® VACUUM PUMPS**

Designed and Manufactured by Wastecorp Pumps in USA and/or Canada.

Toll-Free: 1.888.829.2783 Email: info@wastecorp.com

International: +1-201-445-2882



**OEM Manufacturer**