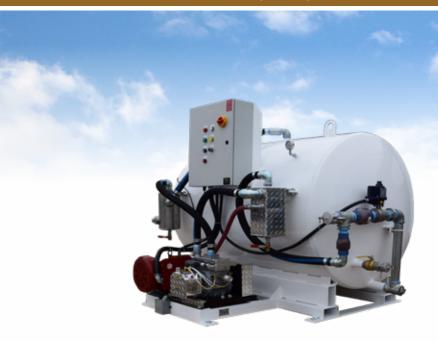

## **FEATURES**

Designed for commercial and recreational marine pump out applications

Pumps suspended solids

Dry start suction lift to 25 ft.

Safe to run dry

Low emulsion

Low sheering action

Automatic continuous duty

## PROFESSIONAL COMMERCIAL AND RECREATIONAL MARINE PUMPING POWER.

| Pump Specifications            | WVP 450                                                     |
|--------------------------------|-------------------------------------------------------------|
| Part No.                       | 65086-10                                                    |
| Pump & motor                   | 7.5 HP                                                      |
| Tank                           | 450 gallons                                                 |
| Connections                    | 1½ x 2" NPT intake & discharge w/ motorized ball valve      |
| Finish                         | Epoxy coated                                                |
| Hoses                          | 30 ft Intake Hose Assembly                                  |
| Accessories*                   | Two sizes deck adapters, universal deck adapter, potty wand |
| Performance Specifications     |                                                             |
| Max. suction lift (vertical)   | 25 ft                                                       |
| Max. suction distance          | 1500 ft                                                     |
| Max. suction performance       | 120 GPM                                                     |
| Max. discharge head (vertical) | 30 ft                                                       |
| Max. discharge distance        | 3000 ft                                                     |