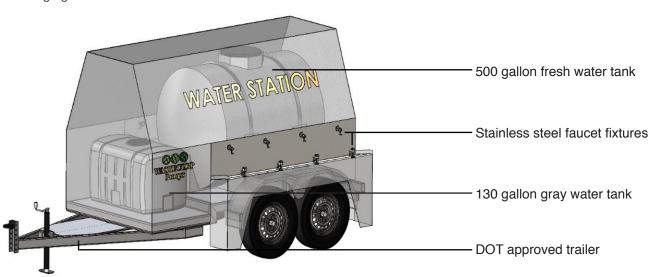

## **Technical Specifications**

| Trailer | -DOT approved trailerBall or pinter hitchElectric brakes -LED Lights |
|---------|----------------------------------------------------------------------|
| Tank    | 500 gallon FDA compliant fresh water tank                            |
|         | 130 gallon gray water tank.                                          |
| Pump    | Food grade pump, electric or engine driven.                          |