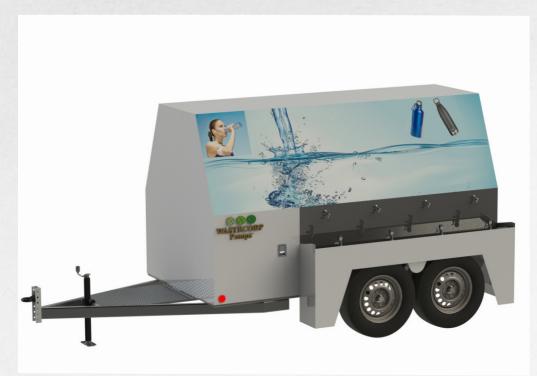

## **WATER STATION**

High quality stainless steel bottle filler and drinking spout

Mobile water dispensing system. Perfect for events and public spaces to provide fresh chilled drinking water.

## **Technical Specifications**

| Trailer | -DOT approved trailerBall or pinter hitchElectric brakes -LED Lights |
|---------|----------------------------------------------------------------------|
| Tank    | 500 gallon FDA compliant fresh water tank                            |
|         | 130 gallon gray water tank.                                          |
| Pump    | Food grade pump, electric or engine driven.                          |